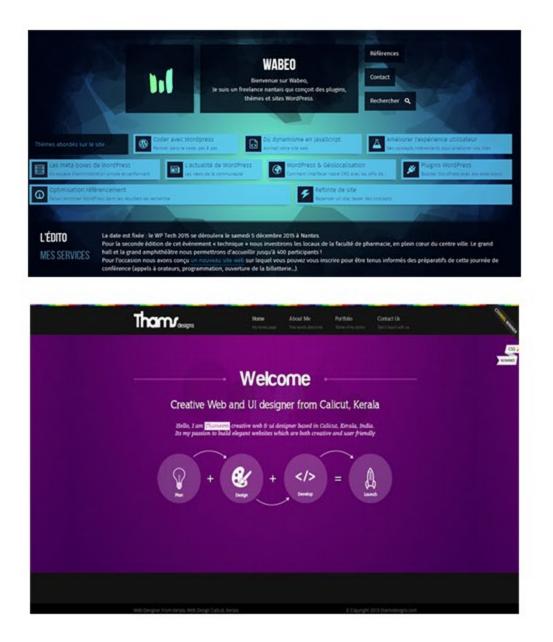

6) Discuss your template selection process

I looked for templates that were monochromatic but weren't cheesy or too immature; I was looking for a cleaner look.

**Starter Questions** What has to be on the page? (See Content Outline)

What navigation ideas?

What inspiration did you find for an idea or a tone? I wanted a sleek but inviting look. I wanted to look impressive without the corporate cold.

Is there graphic theme or story?

A gradient background for one and the other will have boxes of color.

What colors scheme is interesting you? Shades of purple or greens/whites

Branding / Identity: Who are you? How are you unique?

Of course I wanted to look professional, but I almost want to always keep like a small business feels. The site is warm, polished but not without "flaw". Hopefully no real flaws, just the appearance of still being a person people can talk to with no intimidation.